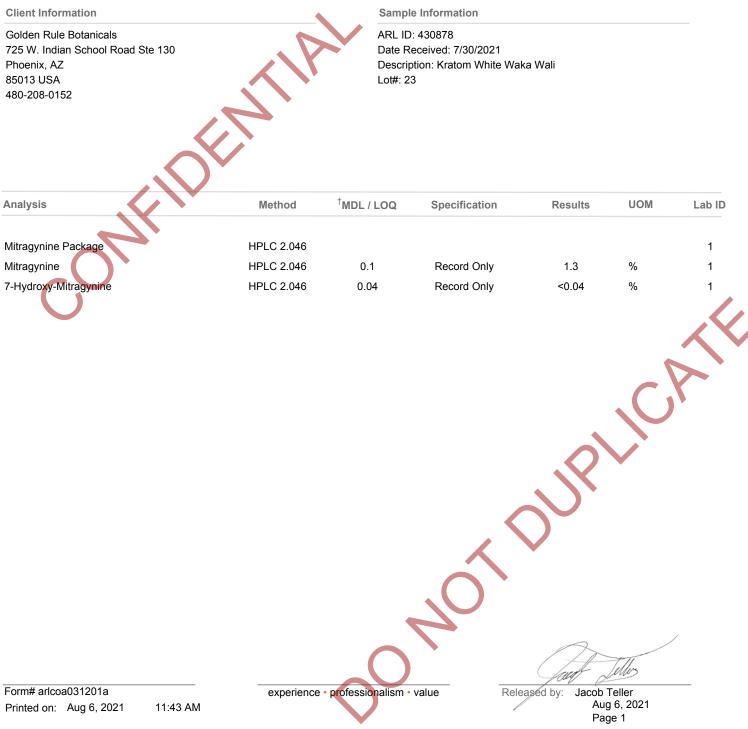

## **Certificate of Analysis**

<sup>†</sup>**Method Detection Limit (MDL)**: In microbiological testing, this is the minimum level of growth that can be detected with confidence. If a result is reported as "None detected", it means any visible growth was below this limit. **Limit of Quantitation (LOQ)**: In analytical chemistry testing, this is the minimum level of the desired analyte that can be quantified with confidence. If a result is reported as less than LOQ, it means any detected amount was too small to report an exact number.