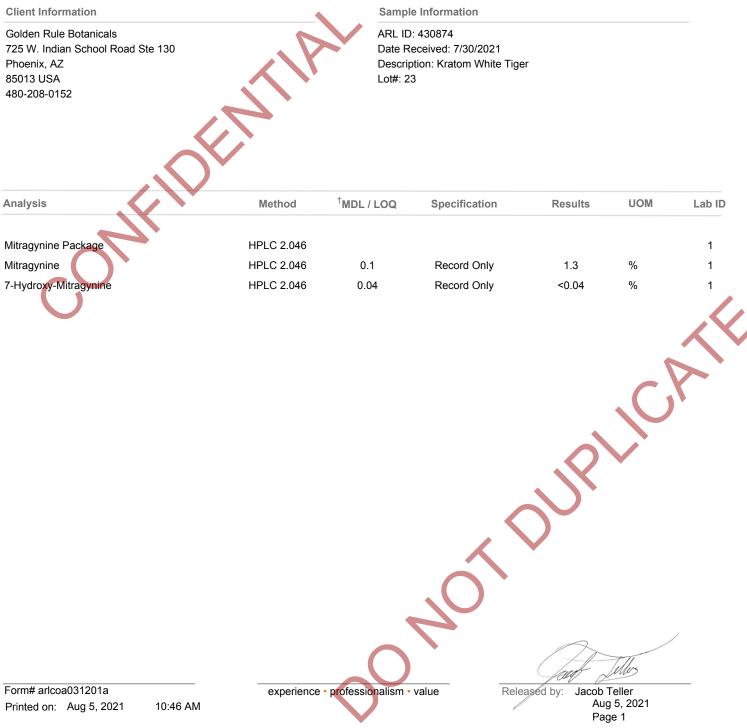

## **Certificate of Analysis**

<sup>†</sup>**Method Detection Limit (MDL)**: In microbiological testing, this is the minimum level of growth that can be detected with confidence. If a result is reported as "None detected", it means any visible growth was below this limit. **Limit of Quantitation (LOQ)**: In analytical chemistry testing, this is the minimum level of the desired analyte that can be quantified with confidence. If a result is reported as less than LOQ, it means any detected amount was too small to report an exact number.