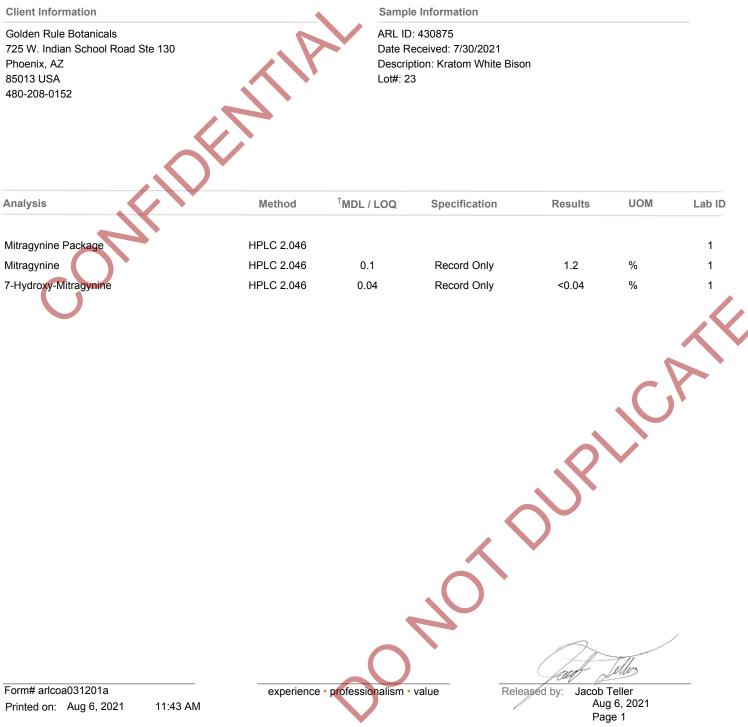

## **Certificate of Analysis**

<sup>†</sup>**Method Detection Limit (MDL)**: In microbiological testing, this is the minimum level of growth that can be detected with confidence. If a result is reported as "None detected", it means any visible growth was below this limit. **Limit of Quantitation (LOQ)**: In analytical chemistry testing, this is the minimum level of the desired analyte that can be quantified with confidence. If a result is reported as less than LOQ, it means any detected amount was too small to report an exact number.