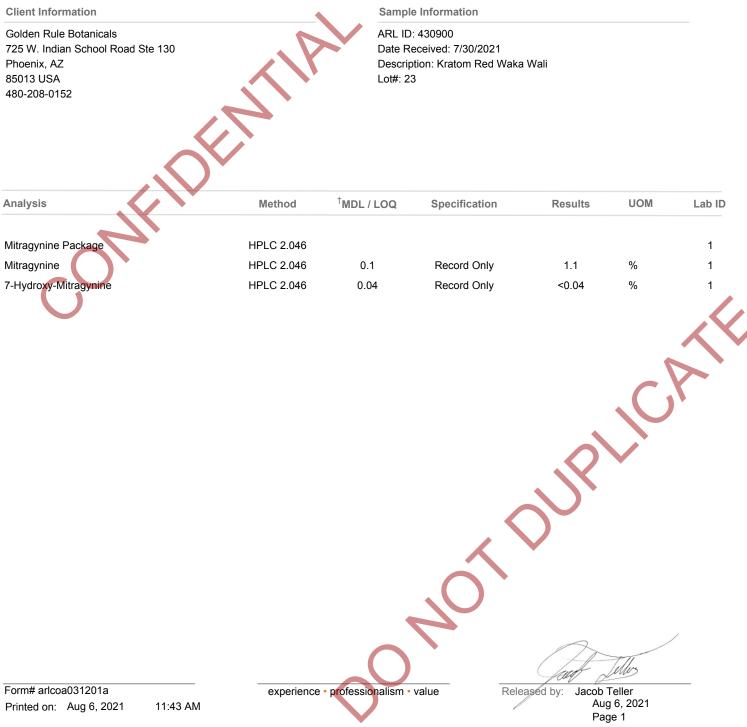

## **Certificate of Analysis**

<sup>†</sup>Method Detection Limit (MDL): In microbiological testing, this is the minimum level of growth that can be detected with confidence. If a result is reported as "None detected", it means any visible growth was below this limit. Limit of Quantitation (LOQ): In analytical chemistry testing, this is the minimum level of the desired analyte that can be quantified with confidence. If a result is reported as less than LOQ, it means any detected amount was too small to report an exact number.