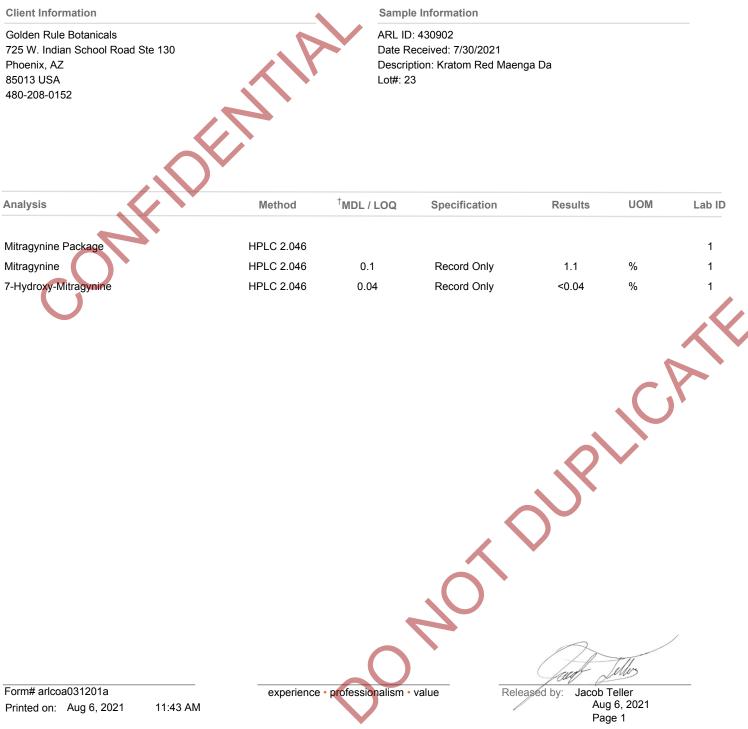

## **Certificate of Analysis**

<sup>†</sup>**Method Detection Limit (MDL)**: In microbiological testing, this is the minimum level of growth that can be detected with confidence. If a result is reported as "None detected", it means any visible growth was below this limit. **Limit of Quantitation (LOQ)**: In analytical chemistry testing, this is the minimum level of the desired analyte that can be quantified with confidence. If a result is reported as less than LOQ, it means any detected amount was too small to report an exact number.