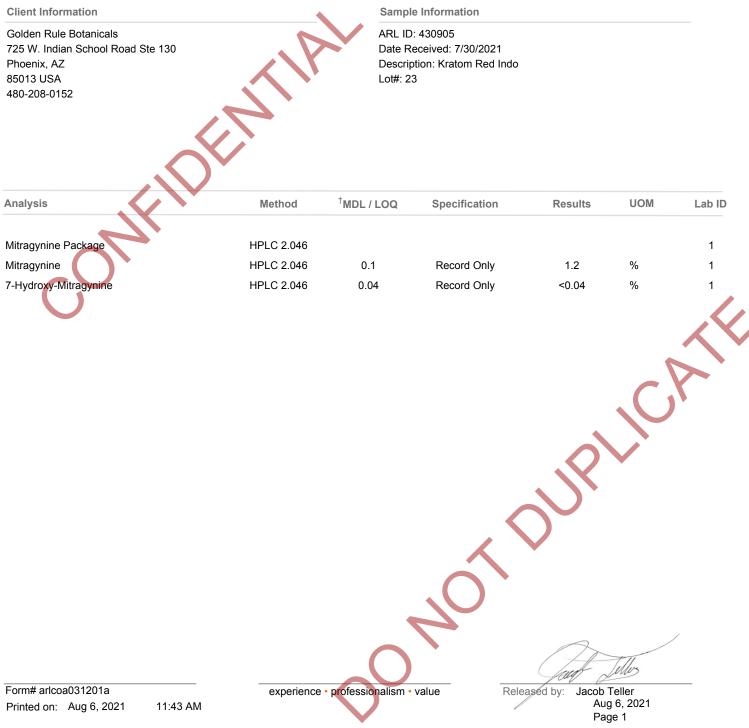

## **Certificate of Analysis**

<sup>†</sup>**Method Detection Limit (MDL)**: In microbiological testing, this is the minimum level of growth that can be detected with confidence. If a result is reported as "None detected", it means any visible growth was below this limit. **Limit of Quantitation (LOQ)**: In analytical chemistry testing, this is the minimum level of the desired analyte that can be quantified with confidence. If a result is reported as less than LOQ, it means any detected amount was too small to report an exact number.