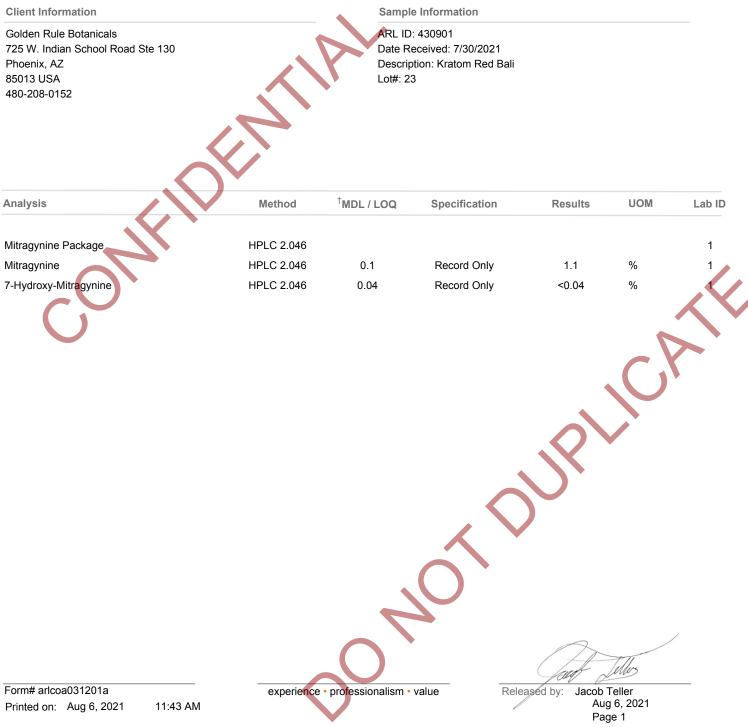

## **Certificate of Analysis**

<sup>†</sup>**Method Detection Limit (MDL)**: In microbiological testing, this is the minimum level of growth that can be detected with confidence. If a result is reported as "None detected", it means any visible growth was below this limit. **Limit of Quantitation (LOQ)**: In analytical chemistry testing, this is the minimum level of the desired analyte that can be quantified with confidence. If a result is reported as less than LOQ, it means any detected amount was too small to report an exact number.