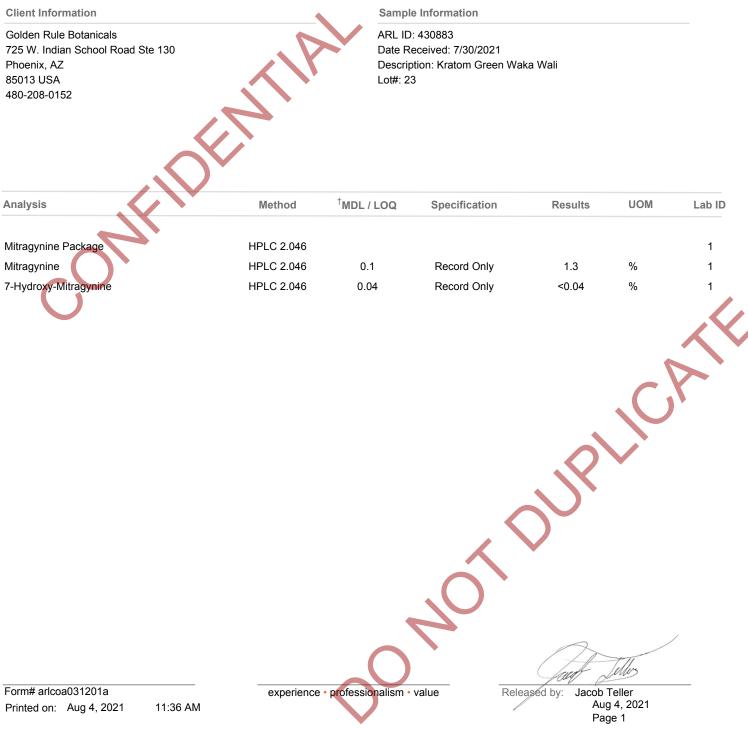

## **Certificate of Analysis**

<sup>†</sup>**Method Detection Limit (MDL)**: In microbiological testing, this is the minimum level of growth that can be detected with confidence. If a result is reported as "None detected", it means any visible growth was below this limit. **Limit of Quantitation (LOQ)**: In analytical chemistry testing, this is the minimum level of the desired analyte that can be quantified with confidence. If a result is reported as less than LOQ, it means any detected amount was too small to report an exact number.