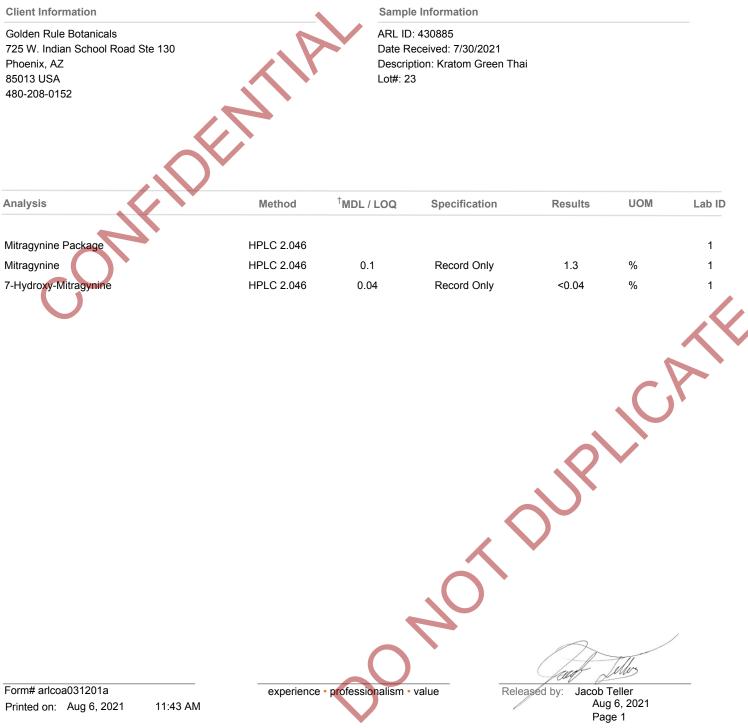

## **Certificate of Analysis**

<sup>†</sup>**Method Detection Limit (MDL)**: In microbiological testing, this is the minimum level of growth that can be detected with confidence. If a result is reported as "None detected", it means any visible growth was below this limit. **Limit of Quantitation (LOQ)**: In analytical chemistry testing, this is the minimum level of the desired analyte that can be quantified with confidence. If a result is reported as less than LOQ, it means any detected amount was too small to report an exact number.