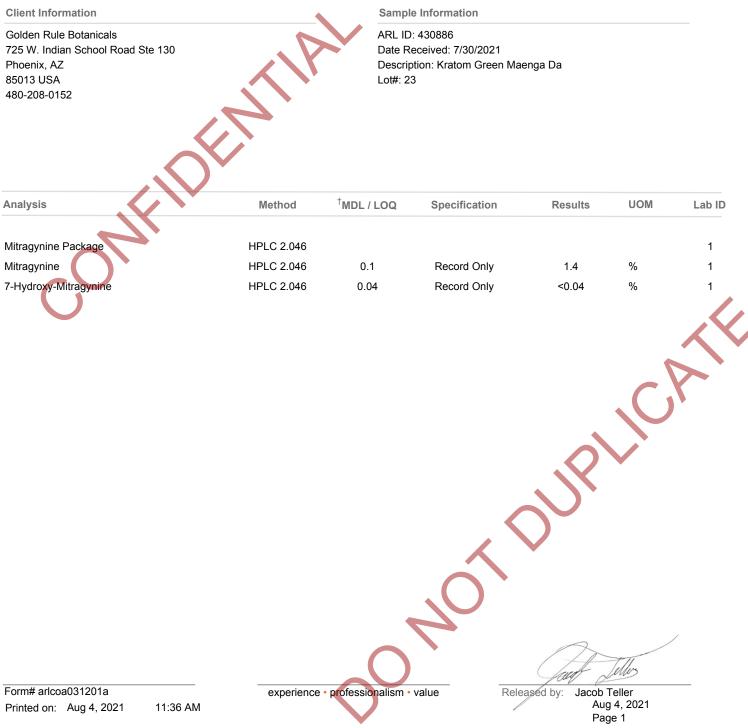

## **Certificate of Analysis**

<sup>†</sup>**Method Detection Limit (MDL)**: In microbiological testing, this is the minimum level of growth that can be detected with confidence. If a result is reported as "None detected", it means any visible growth was below this limit. **Limit of Quantitation (LOQ)**: In analytical chemistry testing, this is the minimum level of the desired analyte that can be quantified with confidence. If a result is reported as less than LOQ, it means any detected amount was too small to report an exact number.