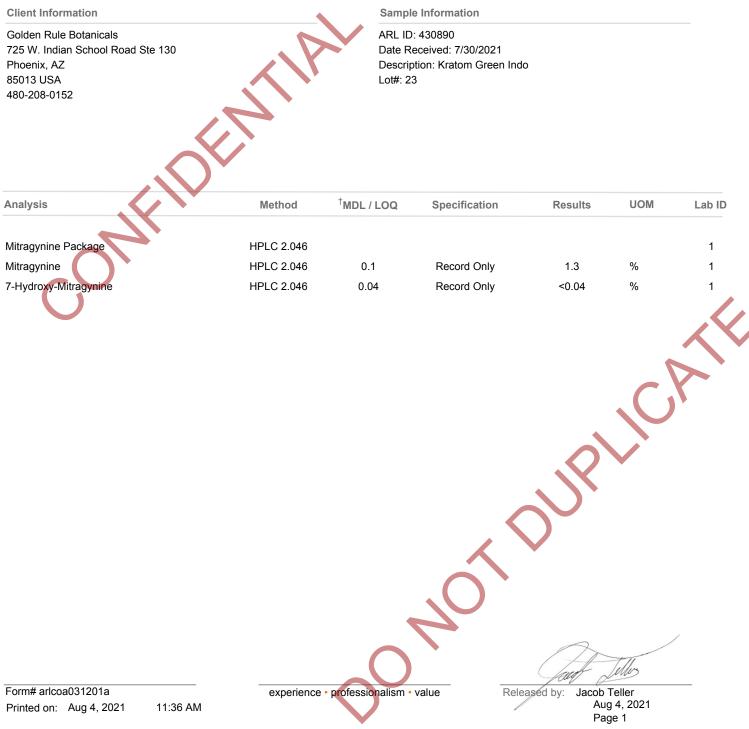

## **Certificate of Analysis**

<sup>†</sup>**Method Detection Limit (MDL)**: In microbiological testing, this is the minimum level of growth that can be detected with confidence. If a result is reported as "None detected", it means any visible growth was below this limit. **Limit of Quantitation (LOQ)**: In analytical chemistry testing, this is the minimum level of the desired analyte that can be quantified with confidence. If a result is reported as less than LOQ, it means any detected amount was too small to report an exact number.