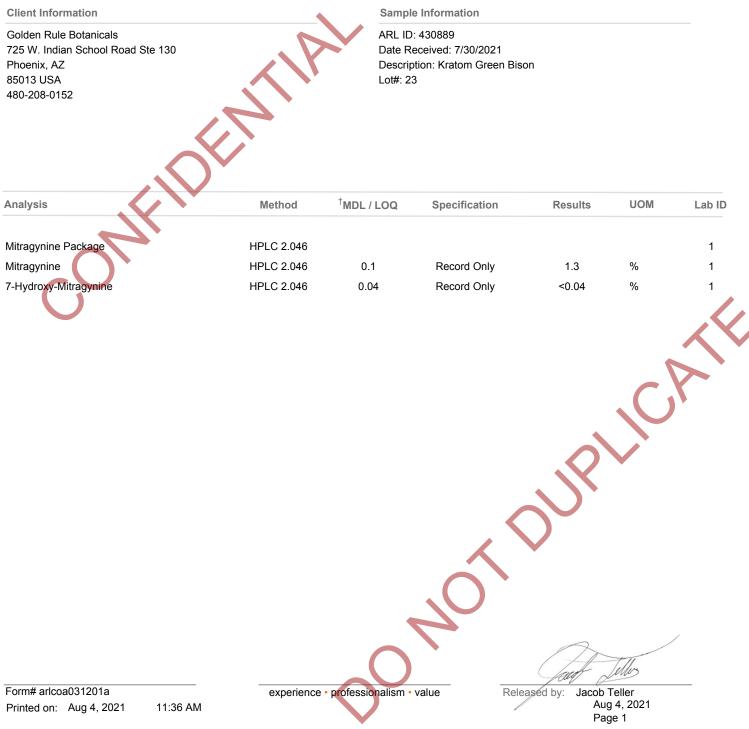

## **Certificate of Analysis**

<sup>†</sup>**Method Detection Limit (MDL)**: In microbiological testing, this is the minimum level of growth that can be detected with confidence. If a result is reported as "None detected", it means any visible growth was below this limit. **Limit of Quantitation (LOQ)**: In analytical chemistry testing, this is the minimum level of the desired analyte that can be quantified with confidence. If a result is reported as less than LOQ, it means any detected amount was too small to report an exact number.